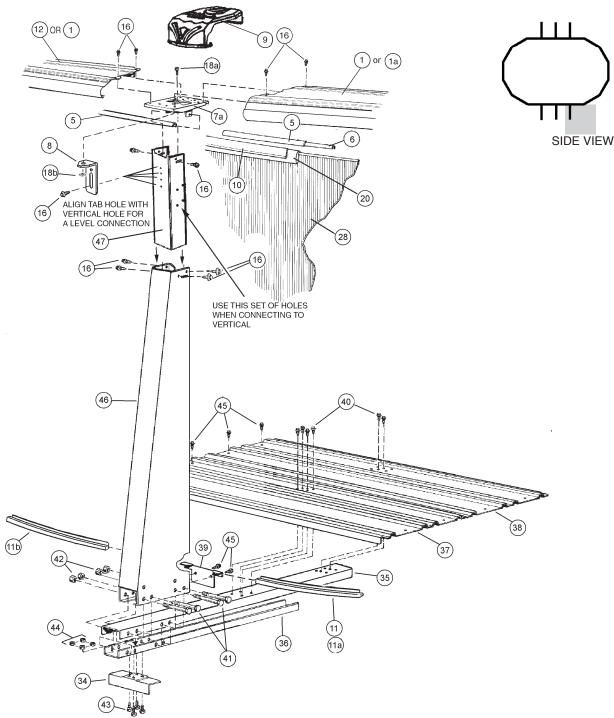

| ASSEMBLY PACK # 5-9982-778 |     |          |                                              |
|----------------------------|-----|----------|----------------------------------------------|
| 5                          | 10  | 583-1011 | Stabilizer Rail (Large)                      |
| 6                          | 8   | 583-1012 | Stabilizer Rail (Small)                      |
| 7                          | 20  | 580-2299 | Vertical End Cap                             |
| 7a                         | 4   | 580-2056 | Side vertical end cap                        |
| 8                          | 14  | 580-2128 | Outer connector bracket                      |
| 10                         | 30  | 545-1001 | Plastic coping                               |
| 11                         | 8   | 589-1046 | Bottom rail - stamped 12                     |
| 11a                        | 4   | 589-1304 | Bottom rail - transition - stamped A 12      |
| 11b                        | 2   | 589-1052 | Bottom rail - side - stamped S               |
| 16                         | 134 | 330-1127 | Sheet metal screw, #10 x 1/2"                |
| 17                         | 10  | 510-1038 | Machine screw #6-32 x 1/2"                   |
| 18                         | 10  | 321-1088 | Hex nut #6-32                                |
| 18a                        | 4   | 510-1008 | Slotted pan head machine screw #10-24 - 1/2" |
| 18b                        | 4   | 321-1025 | Square nut #10-24                            |
| _                          | 1   | 573-5477 | Pool Parts List                              |
| —                          | 1   | 573-4036 | Installation Instructions                    |
| _                          | 1   |          | Warranty Card                                |
| _                          | 1   | 573-3169 | "Safety First" Booklet                       |

| TOP CONNECTOR PACK # 5-9999-1114 |    |            |                            |  |
|----------------------------------|----|------------|----------------------------|--|
| 9                                | 14 | 340-2734   | Top connector              |  |
| VERTICAL PACK # 5-9710-723       |    |            |                            |  |
| 19                               | 10 | 580-2347   | Vertical                   |  |
| SIDEWALL CARTON                  |    |            |                            |  |
| 28                               | 1  | 5-XXXX-082 | Sidewall                   |  |
| 29                               | 26 | 330-1280   | 1/4-20 x 1/2" Grade 5 Bolt |  |
| 30                               | 26 | 321-1029   | 1/4-20 Hex Flange Locknut  |  |
| 31                               | 1  | 535-1442   | Protective Strip           |  |
| -                                | 1  | 560-1055   | Warning Sign               |  |
| -                                | 1  | 573-3169   | "Safety First" Booklet     |  |
| _                                | 1  | 573-3498   | Safety DVD                 |  |

WRITE SIDEWALL NUMBER HERE\_\_\_\_\_

WRITE SIDEWALL BOX SERIAL NUMBER HERE\_\_\_\_\_

| SUPPORT BASE PACK # 0-8888-204 |          |                      |                                                                         |
|--------------------------------|----------|----------------------|-------------------------------------------------------------------------|
| 34                             | 4        | 580-1779             | Skid support                                                            |
| 35                             | 4        | 580-2071             | Ground support - top                                                    |
| 36                             | 4        | 580-2072             | Ground support - bottom                                                 |
| 37                             | 4        | 580-1870             | Pressure pad                                                            |
| 38                             | 4        | 580-1869             | Pressure pad                                                            |
| 39                             | 4        | 580-1792             | Btm rail locator & cover                                                |
| 40                             | 24       | 510-1035             | #12x3/4" hex washer head screw                                          |
| 41                             | 16<br>16 | 330-1220<br>321-1069 | 3/8"-16 x 3-1/2" hex head bolt<br>3/8-16 hex nut                        |
| 42                             | 16       | 510-1018             | 1/4-20 x 1/2" hex head bolt - grade 5                                   |
| 43                             | 16       | 511-1000             | 1/4-20 hex nut                                                          |
| 45                             | 24       | 330-1127             | Sheet metal screw, #10 x 1/2"                                           |
|                                |          |                      |                                                                         |
| 46                             | 4        | 580-2138             | RT PACK # 0-8848-400                                                    |
| 40                             | 4        |                      | Side support                                                            |
| 47                             | 4        |                      | EXT. PACK # 0-8801-400                                                  |
| 47                             | 4        | 580-2270             | Side vertical extension   Side vertical extension   EXPLODED PARTS VIEW |
|                                |          |                      |                                                                         |

#### **EXPLODED PARTS VIEW**

Important! Above-ground pools are designed for swimming and wading only. Do not Dive or Jump! Misuse of your pool may result in crippling injury and/or other dangers to life and health. Do not use slides, diving boards, or any other platform or object which can be used for improper pool entry. Use only an above-ground swimming pool ladder or entry system to enter or exit your pool. Never attempt to swim or reach behind ladders or any other pool entry system. It is the pool owner's responsibility to secure the pool against unauthorized, unsupervised or unintentional entry. It is also the pool owner's responsibility to warn all pool users of the hazards of diving into shallow water: paralyzing injury may result. Always obey all safety rules. Remember, pool safety is everybody's responsibility.